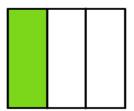

# DHAI EDUCATION SYSTEM Math Grade 2

| N ST.       |             |                |             |      |  |
|-------------|-------------|----------------|-------------|------|--|
| Name:       |             |                | D           | ate: |  |
|             |             | Topic          | : Fractions |      |  |
| What fracti | on does the | colored part s | show?       |      |  |
|             |             | 2 4            |             |      |  |
|             |             |                |             |      |  |
|             |             |                |             |      |  |