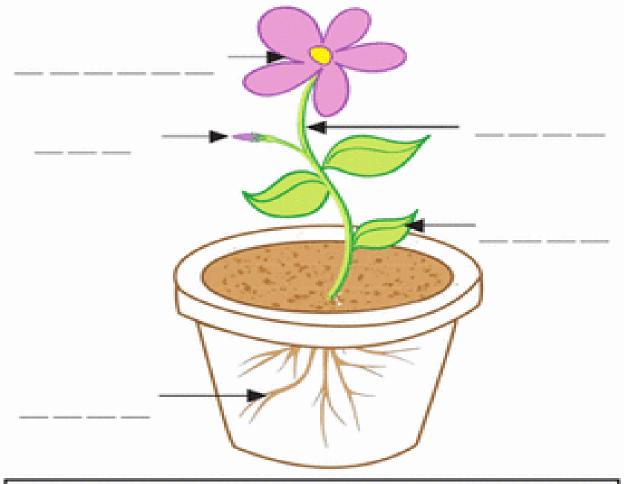

#### DHAI EDUCATION SYSTEM Science Grade 2

| Nama  | <br>Data: |  |
|-------|-----------|--|
| Name: | <br>Date: |  |

**Topic: Parts of the plant** 

#### Name the different parts of a plant

Choose the correct word from the bottom of the page to name each part of the plant

stem flower root bud leaf