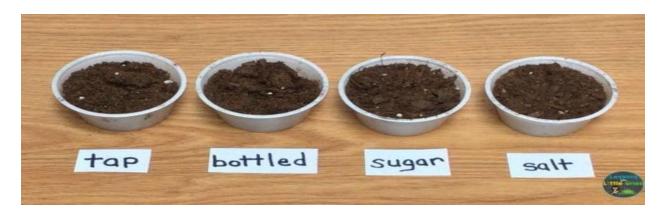

### DHAI EDUCATION SYSTEM Science Grade 2

| Name:   | <br>Date: |
|---------|-----------|
| raille. | <br>Datc. |

**Topic:** The best water for growing plants experiment

**Instructions:** students will explore how water supports the growth of a plant. They will plant seeds and water them with a variety of liquids to see which sprout first and grow best.

| Type of water | Observations |
|---------------|--------------|
| Tap water     |              |
| Bottled water |              |
| Sugar water   |              |
| Salt water    |              |
| Final Result: |              |