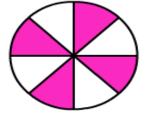

### DHAI EDUCATION SYSTEM Math Grade 2

Name: ----- Date: -----

**Topic: Fractions** 

Circle the correct fraction from the given choices.

1.

$$\frac{4}{8}$$

2.

$$\frac{1}{3}$$