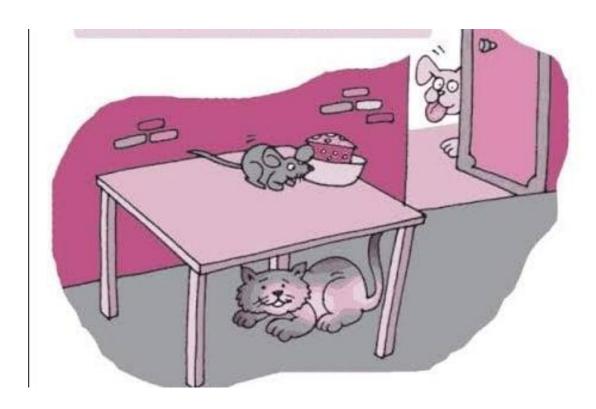

### DHAI EDUCATION SYSTEM English Grade 2

| <b>-</b> - | <del>-</del> . |
|------------|----------------|
| Name:      | <br>Date:      |

Look at the picture .Fill in the blanks with correct preposition from the box.

| Δt | on | in | near | behind   | under |
|----|----|----|------|----------|-------|
| AL | OH |    | Hear | Dellilla | unacı |

- 1. The cat is \_\_\_\_\_ the table.
- **2.** The mouse is \_\_\_\_\_ the table.
- **3.** There is a bowl \_\_\_\_\_\_the table.
- **4.** The mouse \_\_\_\_\_ the bowl
- **5.** There is cheese \_\_\_\_\_\_ the bowl.
- **6.** The dog is \_\_\_\_\_\_ the door.
- **7.** The dog is hiding \_\_\_\_\_ the door.